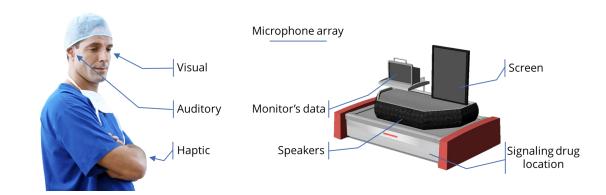

AlephBot helps medical teams maximize treatment efficiency during and after medical procedures (e.g., resuscitation, labor, general anesthesia).

It provides the team members with valuable real-time information that is adaptive to their actions and to the procedure's stage, even if the team is under pressure or can't recall procedure steps by heart.

AlephBot collects data from several resources: sound & verbal communication, medical devices, the patient's data and the pre-loaded clinical protocols.

Using data fusion and AI, AlephBot analyzes the collected data and provides real-time relevant information.